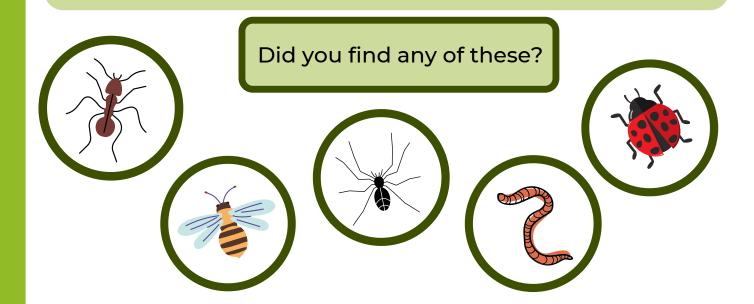

## What sorts of animals can you find living in the layers?

Very carefully have a search through the plants and in the soil, can you find anything living there? Write down or draw what you've found in each layer...

> Layer name

What animals live there?